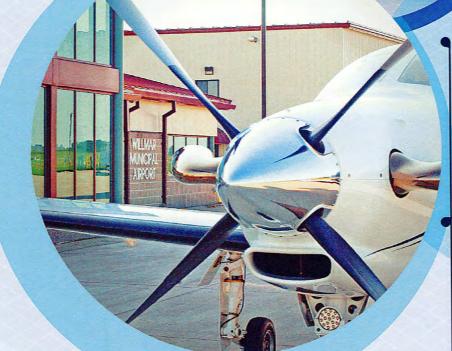

#### **NEW BUSINESS**

Minnesota Thriving in the North ad. The Committee reviewed last year's "location, location, location" ad (see attached) used in the Minnesota Department of Employment and Economic Development's (DEED) publication. Backman suggested the railroad photo be changed to an airport photo and the Prinsco photo be changed to one related to the Willmar Industrial Park. The committee liked the propellor photo used in the 10-year anniversary flyer for the Willmar Airport and suggested something similar for the ad. Backman indicated that if we do not get prospects or feedback from the DEED publication next year, he will reconsider participation in the 2018 publication. The committee suggested contacting Brainerd or another community that had a significant ad in the DEED publication to find out their return on investment. The EDC will again have its ad on the inside back cover of the publication.

**10-Year Anniversary of Willmar Municipal Airport.** The committee liked the photos used on the 10-year anniversary flyer (see attached).

**ADJOURNMENT**—There being no further business, the meeting was adjourned at approximately 1:23 p.m.