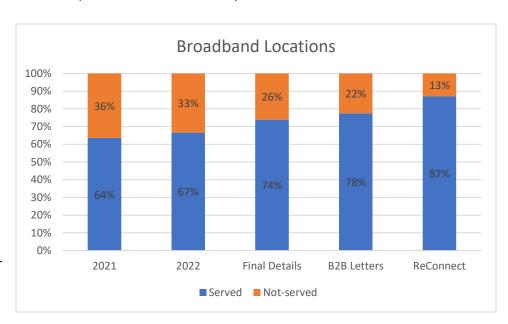

# Final Details (1612 locations)

8. West Project - Federated

This project is a joint-venture between the EDC Broadband Committee, Federated, Kandiyohi County and Arctander, Dovre, Mamre and St. Johns townships. This project will serve 645 locations if the border-to-border grant is received.

9. Lakes Project - Mediacom

We are currently working out the final details on this project with Lake Andrew and Colfax townships. This project is expected to serve 967 locations.

## **B2B Letters of Support (797 locations)**

10. New London - Charter

This is a fiber to the premise project covering the remaining unserved and underserved portion of New London township along with small amounts in Irving, Burbank and Lake Andrew townships. This project would serve 347 locations.

11. Southeast – Frontier

This is a fiber to the premise project covering Blomkest to Svea, Lake Lillian, Southwest Atwater, South Diamond Lake and some properties north of Atwater. This project would serve 450 locations.

#### Waiting on Grant (2084 locations)

12. USDA ReConnect - Vibrant

Upon receiving this grant, this fiber to the premise project would serve the majority of locations in Roseville, Burbank, Irving, Harrison, Gennessee, Fahlun, Lake Elizabeth and East Lake Lillian townships. This project would serve 2084 locations.