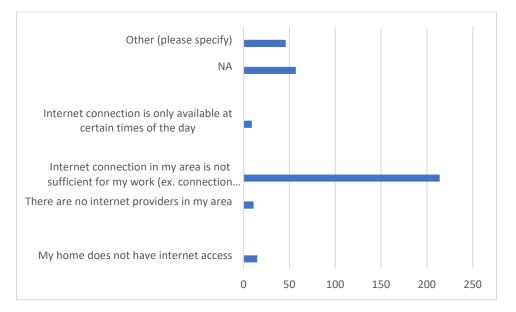

## 7. Do you experience any of the following internet or connectivity issues? Check all that apply.

| My home does not have internet access                                        | 17  | 4.8%  |
|------------------------------------------------------------------------------|-----|-------|
| There are no internet providers in my area                                   | 11  | 3.1%  |
| Internet connection in my area is not sufficient for my work (ex. connection | 214 | 60.9% |
| drops or slows down)                                                         |     |       |
| Internet connection is only available at certain times of the day            | 9   | 2.6%  |
| Not Applicable                                                               | 57  | 16.2% |
| Other (please specify)                                                       | 46  | 13.1% |
| Total responses:                                                             | 354 |       |