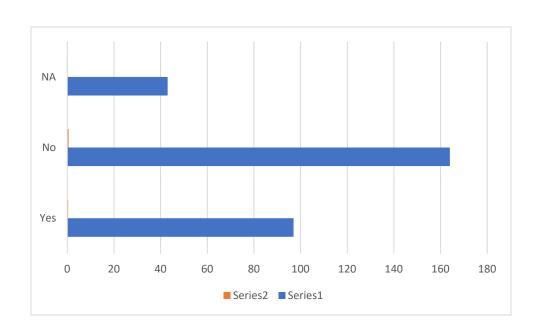

304 responded as follows:

| Yes            | 97  | 31.90% |
|----------------|-----|--------|
| No             | 164 | 53.94% |
| Not Applicable | 43  | 14.14% |