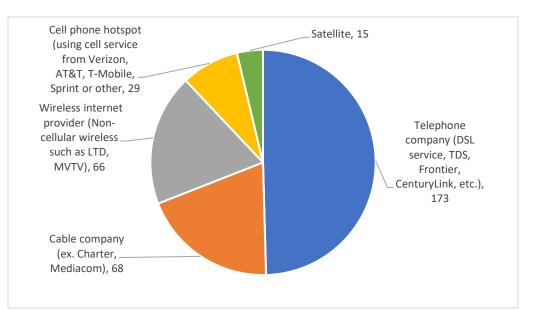

4. What type of internet connection do you use for working remotely from home?

349 Kandiyohi County residents responded as follows:

| Telephone company (DSL service, TDS, Frontier,       | 173 | 49.3%  |
|------------------------------------------------------|-----|--------|
|                                                      | 1/5 | 13.370 |
| CenturyLink, etc.)                                   |     |        |
| Cable company (ex. Charter, Mediacom)                | 68  | 19.4%  |
| Wireless internet provider (Non-cellular wireless    | 66  | 18.9%  |
| such as LTD, MVTV)                                   |     |        |
| Cell phone hotspot (using cell service from Verizon, |     | 8.3%   |
| AT&T,                                                |     |        |
| T-Mobile, Sprint or other                            |     |        |
| to connect to the                                    |     |        |
| internet)                                            |     |        |
| Satellite                                            | 15  | 4.3%   |
|                                                      |     |        |