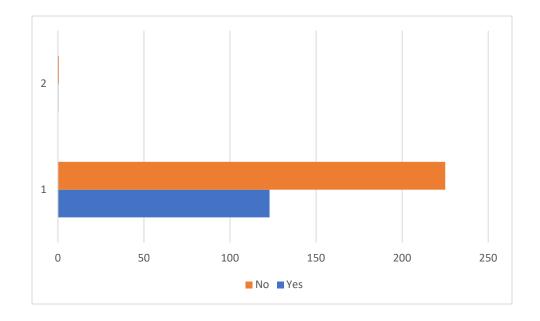

5. Hs your internet connection been sufficient for you?

348 responded as follows:

| Yes | 123 | 35.34% |
|-----|-----|--------|
| No  | 225 | 64.65% |

6. Have you had to use a public site or other hot spot to upload/download assignments, classwork or communication from work or school?