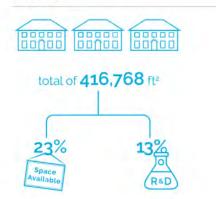

Tech Engineering, Epitopix, Life Science Innovations (LSI), Prinsco, Inc. and ProCore.

home to national & global leaders in ag & advanced manufacturing



4 R&D labs Level II clean room Teaching lab with DNA sequencing



When the MinnWest Technology Campus opened in 2006, it had 5 businesses with 107 employees on campus. Today, there are 33 businesses with over 550 employees on campus. There are also 4 state-of-the-art R&D labs including a University of Minnesota Extension Level II clean room and teaching lab with a DNA sequencing machine - the only one of its kind in Minnesota outside of the Twin Cities and Mayo Clinic in Rochester.























## A CLOSER LOOK



MINNWEST TECHNOLOGY CAMPUS





#### **KEY INDUSTRIES**



Agribusiness



Bioscience



Technology

#### SPACE



#### WORKFORCE

2006 107

2011 275

550+ 2016

> 65 Professional Engineers

employees on campus

200+ Patents Filed

## CULTURE



2016 survey results

## the campus is...

√ Inclusive

√ Community-Focused 
√ Vibrant

√ Progressive 
√ Driven

of campus employees reported...

"Working on campus has benefitted my career/company"

### **AMENITIES**





















Info or tours: kandiyohi.com mnwesttechnology.com toll-free 866.665.4556